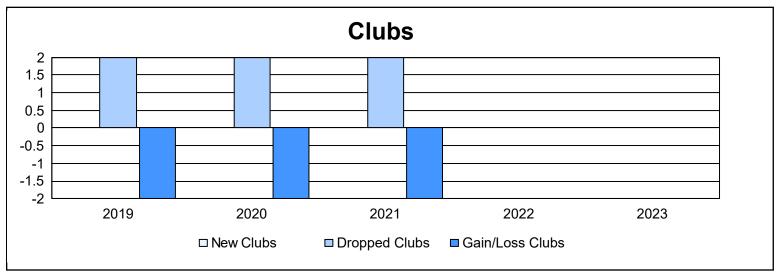

District 36 R As of June 2023 Cumulative

| Year      | New<br>Clubs | Dropped<br>Clubs | Gain/<br>Loss<br>Clubs | New<br>Members | Charter<br>Members | Reinstate<br>Members | Transfer<br>Members | Total<br>Member<br>Added | Total<br>Members<br>Dropped | Gain/<br>Loss<br>Members |
|-----------|--------------|------------------|------------------------|----------------|--------------------|----------------------|---------------------|--------------------------|-----------------------------|--------------------------|
| 2018-2019 | 0            | 2                | -2                     | 57             | 0                  | 3                    | 6                   | 66                       | 115                         | -49                      |
| 2019-2020 | 0            | 2                | -2                     | 49             | 1                  | 4                    | 13                  | 67                       | 98                          | -31                      |
| 2020-2021 | 0            | 2                | -2                     | 29             | 1                  | 1                    | 0                   | 31                       | 95                          | -64                      |
| 2021-2022 | 0            | 0                | 0                      | 102            | 0                  | 7                    | 12                  | 121                      | 116                         | 5                        |
| 2022-2023 | 0            | 0                | 0                      | 90             | 0                  | 9                    | 2                   | 101                      | 107                         | -6                       |
| Average   | 0            | 1                | -1                     | 65             | 0                  | 5                    | 7                   | 77                       | 106                         | -29                      |